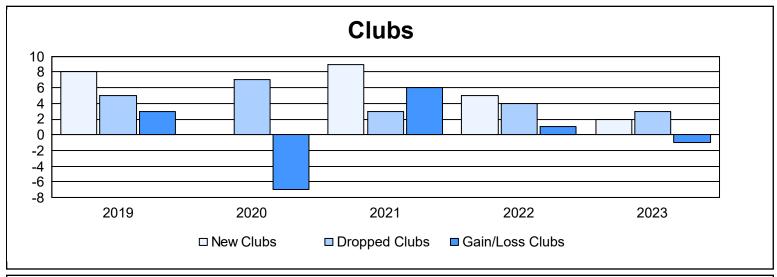

District G 1 As of June 2023 Cumulative

| Year      | New<br>Clubs | Dropped<br>Clubs | Gain/<br>Loss<br>Clubs | New<br>Members | Charter<br>Members | Reinstate<br>Members | Transfer<br>Members | Total<br>Member<br>Added | Total<br>Members<br>Dropped | Gain/<br>Loss<br>Members |
|-----------|--------------|------------------|------------------------|----------------|--------------------|----------------------|---------------------|--------------------------|-----------------------------|--------------------------|
| 2018-2019 | 8            | 5                | 3                      | 224            | 222                | 19                   | 4                   | 469                      | 341                         | 128                      |
| 2019-2020 | 0            | 7                | -7                     | 105            | 17                 | 25                   | 3                   | 150                      | 359                         | -209                     |
| 2020-2021 | 9            | 3                | 6                      | 259            | 341                | 29                   | 2                   | 631                      | 326                         | 305                      |
| 2021-2022 | 5            | 4                | 1                      | 223            | 119                | 77                   | 7                   | 426                      | 411                         | 15                       |
| 2022-2023 | 2            | 3                | -1                     | 128            | 55                 | 9                    | 5                   | 197                      | 342                         | -145                     |
| Average   | 5            | 4                | 0                      | 188            | 151                | 32                   | 4                   | 375                      | 356                         | 19                       |